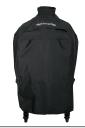

## **BIG GREEN EGG COVERS**

Keep your Big Green Egg as good as new by using an ventilated and weatherproof EGG Cover. The top quality protective layer resists fading and can withstand any type of weather, designed to work perfectly for years to come! Thanks to the Velcro fastening it is versatile in use, fitting multiple EGG models and you can easily put it on and take it off.